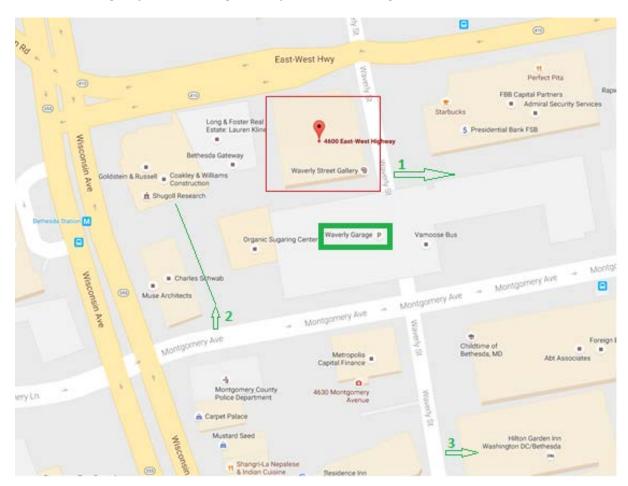

## Cherry Bekaert Bethesda, Parking Instructions

Our address is 4600 East West Highway, Suite 200, Bethesda MD 20814 (red box on map). East West Highway is one way and can be confusing. All accessible parking is BEHIND our building. The entrance to our building is caddy corner to the Round House Theater and is above the Booeymonger Deli. The garage within our building is for monthly pass holders only. It is a secure building, so make sure to allow for extra time to give your ID to the guard to print a visitor badge.

There is a large public garage behind our building (<u>Waverly garage</u> in a green square). Please make sure to park in an appropriate space as there are short-term and long-term parking in this garage. They are marked by signs at each space. It is <u>best to use coins</u> if you're parking in the Waverly public garage, and the hourly rate for this garage is \$0.80/hour. There is an app <u>MobileNOW!</u> that you can download to pay for parking, but you must put \$20 into the account to activate it and you can't get a refund for any remaining money.

There is also private parking at a few places nearby: (marked on map by numbers)

- 1- 4520 Waverly Street -the building across from us (in by 9am its \$7 for all day) This is the building with Starbucks, the entrance to the garage is in the alley between the building and the Waverly garage,
- 2- 7475 Wisconsin Avenue (you would enter from Montgomery Avenue before Waverly Street)
- 3- Hilton Garden Inn (7301 Waverly Street)